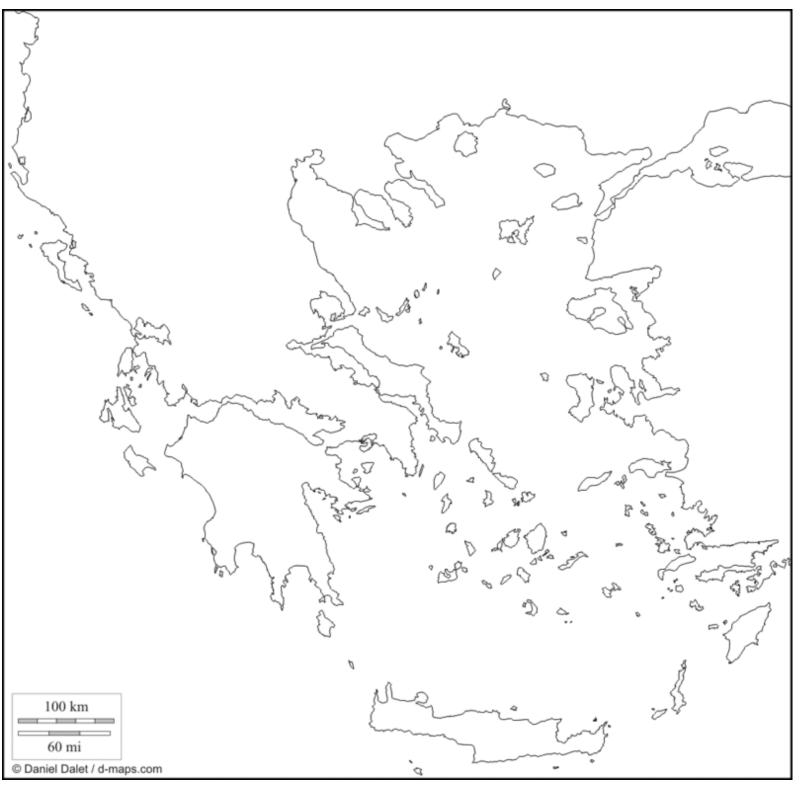

| Your Name |  |
|-----------|--|
|-----------|--|

Hour

Greece is a peninsula surrounded by water. Color the water blue, and label these three seas (6 pt):

Title your map "Ancient Greece" (3pt.)

- Aegean Sea
- Ionian Sea
- Mediterranean Sea

Color the land masses green. Find and label the following regions in capital letters (10 pt.):

- MACEDONIA
- ATTICA
- PELOPPONESUS
- IONIA
- ASIA MINOR

Mark a dot by each of these major cities, and label them in lower case letters (10 pt.):

- Athens
- Sparta
- Knossos
- Troy
- Mycenae

Greece has over 3000 islands, but only 227 of them are inhabited. Find and label the following islands (6 pt.):

- Crete
- Rhodes
- Cyprus